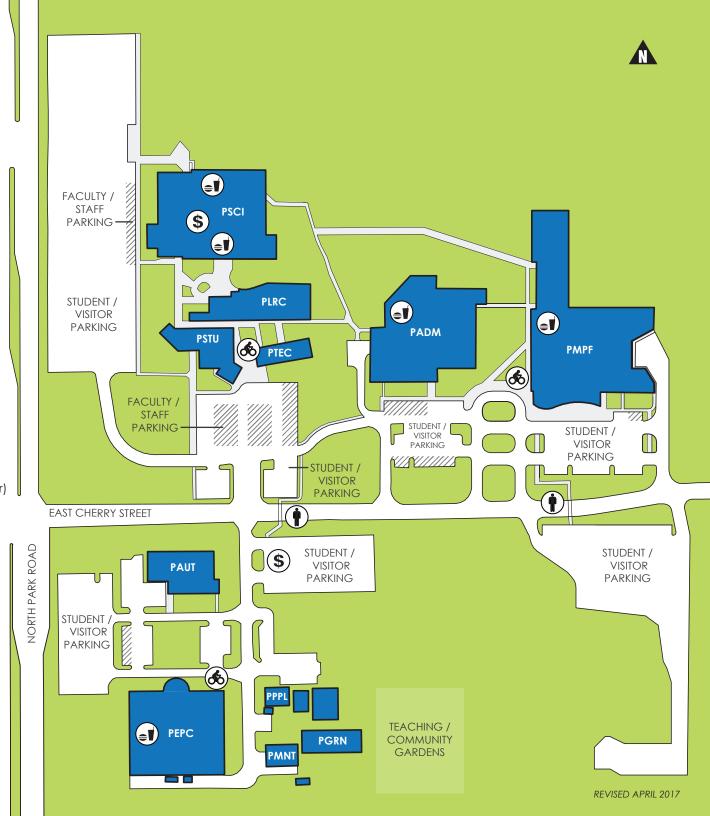

## **Plant City Campus**

Hillsborough Community College 1206 N. Park Road, Plant City, FL 33563

## **Building Key**

**PADM** Administration Building

**PAUT** Autotronics Building

**PEPC** Educational Partnership Center

 UF Institute of Food and Agricultural Sciences

**PGRN** Plant City Green House

**PLRC** Learning Resources Center

• Library

**PMNT** Maintenance Building

**PMPF** Multi-Purpose Facility (John R. Trinkle Center)

PPPL Physical PlantPSCI Sciences Building

Bookstore

**PSTU** Student Services Building

PTEC Technology Building

\$ ATM

DIKE DA

BIKE RACK

) CROSSWALK

● VENDING